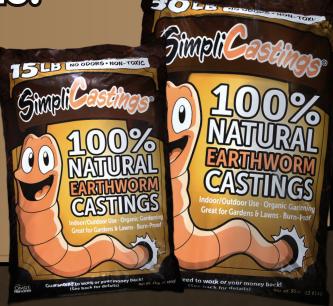

## Simplifications

NO ODORS . NON-TOXIC

## PRODUCT FEATURES!

Indoor/Outdoor Use

For Organic Gardening

For Better Lawncare

**Burn-Proof** 

SimpliGardening® SimpliCastings are made up

of 100% natural earthworm castings and are pH neutral and rich with beneficial microbes to help your plants grow in any indoor or outdoor gardens, as well as lawns. The worms eat through and refine the nutrients found in soil creating Earthworm Castings! Rest assure, the castings are pH neutral ans rich with beneficial microbes to help your plants grow. No matterhow much you add, your plants will never "burn". They work great in outdoor and indoor gardens as well as lawns.

| Part #       | Product Description   | Size      | Quantity/Pallet |
|--------------|-----------------------|-----------|-----------------|
| SIMPLICAS5   | SimpliCastings, 5lbs  | 5 Pounds  | 450             |
| SIMPLICAS 15 | SimpliCastings, 15lbs | 15 Pounds | 150             |
| SIMPLICAS30  | SimpliCastings, 30lbs | 30 Pounds | 75              |